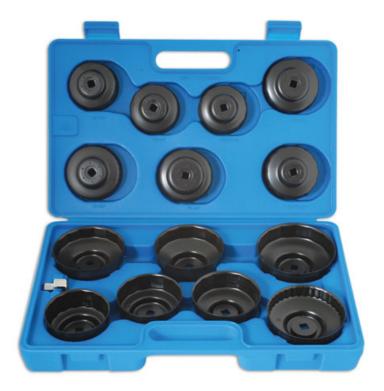

## Oil Filter Wrench Set 15pc

This set includes a 1/2"D to 3/8"D adaptor and 14 cup style wrenches suitable for canister filters across a wide range of vehicle makes and models.

## **Additional Information**

- Applications include: AC, BMW, Daihatsu, Fiat, Ford, Honda, Isuzu, Mazda, Mercedes-Benz, Mitsubishi, Nissan, Porsche, Renault, Subaru, Toyota, Vauxhall/Opel, Volkswagen and most other vehicles with Fram or Motorcraft filters.
- · Withstands 85lb-ft torque.
- 14 cup style, flute profile wrenches from 65 100mm diameters for a variety of vehicles.
- Set includes 1/2"D (F) to 3/8"D (M) adaptor.
- · Coated with electro-black oxide finish for protection against rust.